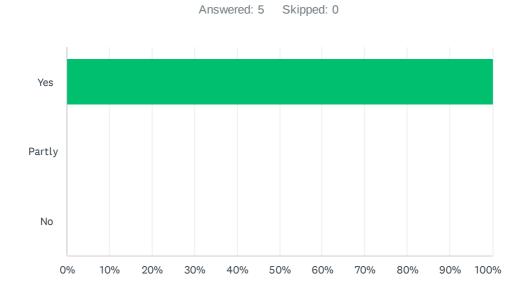

### Q6 Have the contents of the meetings met your expectations?

| ANSWER CHOICES | RESPONSES |   |
|----------------|-----------|---|
| Yes            | 100.00%   | 5 |
| Partly         | 0.00%     | 0 |
| No             | 0.00%     | 0 |
| TOTAL          |           | 5 |