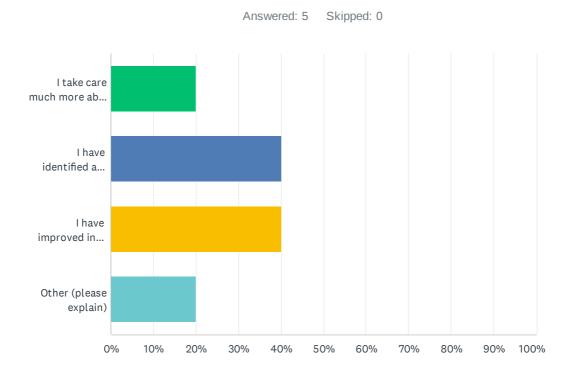

# Q1 What did change for you during the Cross-Mentoring Program?(more than one answer possible)

| ANSWER CHOICES                                                                                                                           | RESPONS | SES |
|------------------------------------------------------------------------------------------------------------------------------------------|---------|-----|
| I take care much more about my high potential female colleagues (only applicable in case you had a female Mentee)                        | 20.00%  | 1   |
| I have identified at least one female colleague in my area who is worth being promoted (only applicable in case you had a female Mentee) | 40.00%  | 2   |
| I have improved in using my leadership capacities                                                                                        | 40.00%  | 2   |
| Other (please explain)                                                                                                                   | 20.00%  | 1   |
| Total Respondents: 5                                                                                                                     |         |     |

| # | OTHER (PLEASE EXPLAIN)   | DATE              |
|---|--------------------------|-------------------|
| 1 | I learned from my mentee | 9/20/2023 9:19 PM |