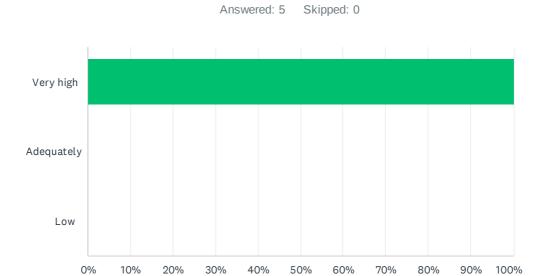

### Q5 How do you evaluate the quality of your meetings with your Mentee?

| ANSWER CHOICES | RESPONSES |   |
|----------------|-----------|---|
| Very high      | 100.00%   | 5 |
| Adequately     | 0.00%     | 0 |
| Low            | 0.00%     | 0 |
| TOTAL          |           | 5 |