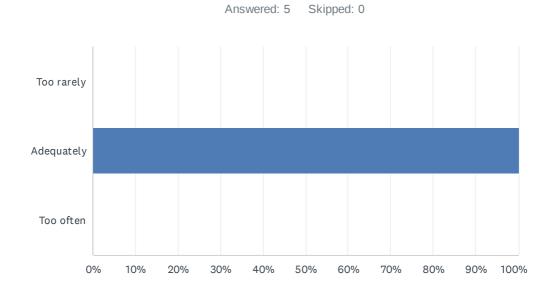

### Q2 How often did you meet with your Mentee personally or via video conference?

| ANSWER CHOICES | RESPONSES |   |
|----------------|-----------|---|
| Too rarely     | 0.00%     | 0 |
| Adequately     | 100.00%   | 5 |
| Too often      | 0.00%     | 0 |
| TOTAL          |           | 5 |