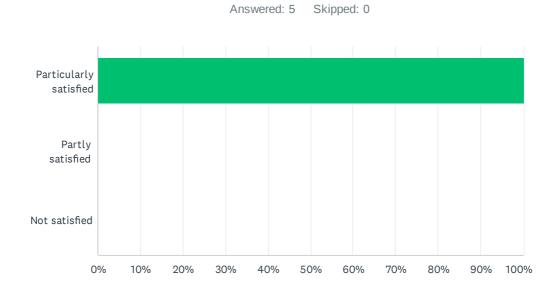

## Q14 ...with the experiences and conclusions which you have gained yourself with the Cross-Mentoring Program?

| ANSWER CHOICES         | RESPONSES |   |
|------------------------|-----------|---|
| Particularly satisfied | 100.00%   | 5 |
| Partly satisfied       | 0.00%     | 0 |
| Not satisfied          | 0.00%     | 0 |
| TOTAL                  |           | 5 |