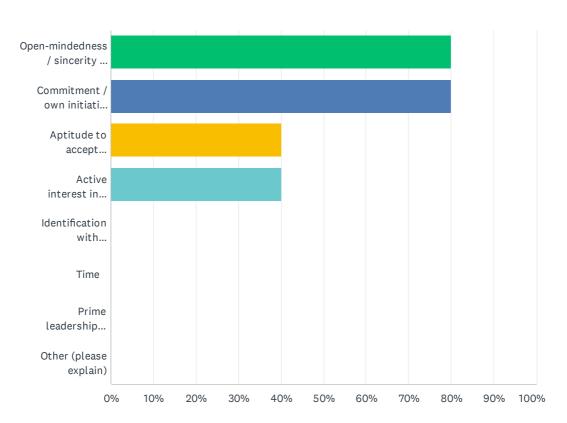

## Q10 Which challenges should unconditionally be addressed to a Mentee in a Cross-Mentoring Program?

| Open-mindedness / sincerity / inclination to learn and change  Commitment / own initiative / self-responsibility / patience | 80.00% | 4 |
|-----------------------------------------------------------------------------------------------------------------------------|--------|---|
|                                                                                                                             | 80.00% | 4 |
| Antitude to eccent eviticion / cineevity                                                                                    |        |   |
| Aptitude to accept criticism / sincerity                                                                                    | 40.00% | 2 |
| Active interest in personal development / carrier (as well as appropriate opportunity within the firm)                      | 40.00% | 2 |
| Identification with Cross-Mentoring Program                                                                                 | 0.00%  | 0 |
| Time                                                                                                                        | 0.00%  | 0 |
| Prime leadership experience                                                                                                 | 0.00%  | 0 |
| Other (please explain)                                                                                                      | 0.00%  | 0 |
| Total Respondents: 5                                                                                                        |        |   |