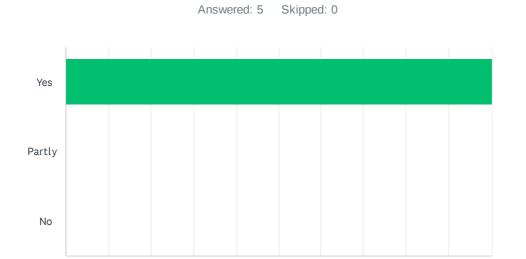

### Q6 Have the contents of the meetings met your expectations?

| ANSWER CHOICES | RESPONSES |   |
|----------------|-----------|---|
| Yes            | 100.00%   | 5 |
| Partly         | 0.00%     | 0 |
| No             | 0.00%     | 0 |
| TOTAL          |           | 5 |