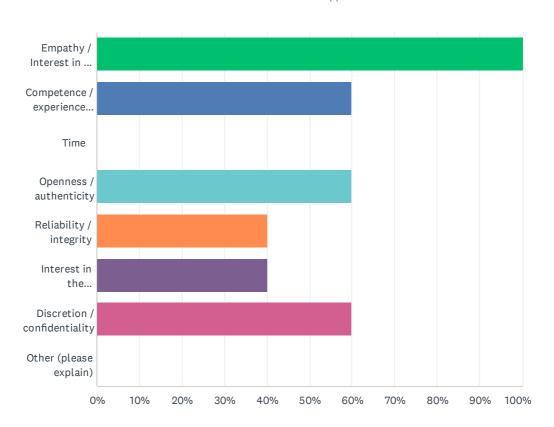

## Q12 Which requirements should unconditionally be addressed to a Mentor in a Cross-Mentoring Program?

| Competence / experience (particularly leadership!) / interesting CV / Senior Manager  Competence / experience (particularly leadership!) / interesting CV / Senior Manager  Competence / experience (particularly leadership!) / interesting CV / Senior Manager  Competence / experience (particularly leadership!) / interesting CV / Senior Manager  Competence / experience (particularly leadership!) / interesting CV / Senior Manager  Competence / experience (particularly leadership!) / interesting CV / Senior Manager  Competence / experience (particularly leadership!) / interesting CV / Senior Manager  Competence / experience (particularly leadership!) / interesting CV / Senior Manager  Competence / experience (particularly leadership!) / interesting CV / Senior Manager  Competence / experience (particularly leadership!) / interesting CV / Senior Manager  Competence / experience (particularly leadership!) / interesting CV / Senior Manager  Competence / experience (particularly leadership!) / interesting CV / Senior Manager  Competence / experience (particularly leadership!) / interesting CV / Senior Manager  Competence / experience (particularly leadership!) / interesting CV / Senior Manager  Competence / experience (particularly leadership!) / interesting CV / Senior Manager  Competence / experience (particularly leadership!) / interesting CV / Senior Manager  Competence / experience (particularly leadership!) / interesting CV / Senior Manager  Competence / experience (particularly leadership!) / interesting CV / Senior Manager  Competence / experience (particularly leadership!) / interesting CV / Senior Manager  Competence / experience (particularly leadership!) / interesting CV / Senior Manager  Competence / experience / e | ANSWER CHOICES                                                                       | RESPONSES |   |
|--------------------------------------------------------------------------------------------------------------------------------------------------------------------------------------------------------------------------------------------------------------------------------------------------------------------------------------------------------------------------------------------------------------------------------------------------------------------------------------------------------------------------------------------------------------------------------------------------------------------------------------------------------------------------------------------------------------------------------------------------------------------------------------------------------------------------------------------------------------------------------------------------------------------------------------------------------------------------------------------------------------------------------------------------------------------------------------------------------------------------------------------------------------------------------------------------------------------------------------------------------------------------------------------------------------------------------------------------------------------------------------------------------------------------------------------------------------------------------------------------------------------------------------------------------------------------------------------------------------------------------------------------------------------------------------------------------------------------------------------------------------------------------------------------------------------------------------------------------------------------------------------------------------------------------------------------------------------------------------------------------------------------------------------------------------------------------------------------------------------------------|--------------------------------------------------------------------------------------|-----------|---|
| Time 0.00%  Openness / authenticity 60.00%  Reliability / integrity 40.00%  Interest in the Cross-Mentoring Program 40.00%  Discretion / confidentiality 60.00%                                                                                                                                                                                                                                                                                                                                                                                                                                                                                                                                                                                                                                                                                                                                                                                                                                                                                                                                                                                                                                                                                                                                                                                                                                                                                                                                                                                                                                                                                                                                                                                                                                                                                                                                                                                                                                                                                                                                                                | Empathy / Interest in the Mentee, in other people / active listener                  | 100.00%   | 5 |
| Openness / authenticity  Reliability / integrity  Interest in the Cross-Mentoring Program  Discretion / confidentiality  60.00%  60.00%                                                                                                                                                                                                                                                                                                                                                                                                                                                                                                                                                                                                                                                                                                                                                                                                                                                                                                                                                                                                                                                                                                                                                                                                                                                                                                                                                                                                                                                                                                                                                                                                                                                                                                                                                                                                                                                                                                                                                                                        | Competence / experience (particularly leadership!) / interesting CV / Senior Manager | 60.00%    | 3 |
| Reliability / integrity  Interest in the Cross-Mentoring Program  Discretion / confidentiality  40.00%  60.00%                                                                                                                                                                                                                                                                                                                                                                                                                                                                                                                                                                                                                                                                                                                                                                                                                                                                                                                                                                                                                                                                                                                                                                                                                                                                                                                                                                                                                                                                                                                                                                                                                                                                                                                                                                                                                                                                                                                                                                                                                 | Time                                                                                 | 0.00%     | 0 |
| Interest in the Cross-Mentoring Program  40.00%  Discretion / confidentiality  60.00%                                                                                                                                                                                                                                                                                                                                                                                                                                                                                                                                                                                                                                                                                                                                                                                                                                                                                                                                                                                                                                                                                                                                                                                                                                                                                                                                                                                                                                                                                                                                                                                                                                                                                                                                                                                                                                                                                                                                                                                                                                          | Openness / authenticity                                                              | 60.00%    | 3 |
| Discretion / confidentiality  60.00%                                                                                                                                                                                                                                                                                                                                                                                                                                                                                                                                                                                                                                                                                                                                                                                                                                                                                                                                                                                                                                                                                                                                                                                                                                                                                                                                                                                                                                                                                                                                                                                                                                                                                                                                                                                                                                                                                                                                                                                                                                                                                           | Reliability / integrity                                                              | 40.00%    | 2 |
| Discretion / Confidentiality                                                                                                                                                                                                                                                                                                                                                                                                                                                                                                                                                                                                                                                                                                                                                                                                                                                                                                                                                                                                                                                                                                                                                                                                                                                                                                                                                                                                                                                                                                                                                                                                                                                                                                                                                                                                                                                                                                                                                                                                                                                                                                   | Interest in the Cross-Mentoring Program                                              | 40.00%    | 2 |
| Other (please explain) 0.00%                                                                                                                                                                                                                                                                                                                                                                                                                                                                                                                                                                                                                                                                                                                                                                                                                                                                                                                                                                                                                                                                                                                                                                                                                                                                                                                                                                                                                                                                                                                                                                                                                                                                                                                                                                                                                                                                                                                                                                                                                                                                                                   | Discretion / confidentiality                                                         | 60.00%    | 3 |
|                                                                                                                                                                                                                                                                                                                                                                                                                                                                                                                                                                                                                                                                                                                                                                                                                                                                                                                                                                                                                                                                                                                                                                                                                                                                                                                                                                                                                                                                                                                                                                                                                                                                                                                                                                                                                                                                                                                                                                                                                                                                                                                                | Other (please explain)                                                               | 0.00%     | 0 |
| Total Respondents: 5                                                                                                                                                                                                                                                                                                                                                                                                                                                                                                                                                                                                                                                                                                                                                                                                                                                                                                                                                                                                                                                                                                                                                                                                                                                                                                                                                                                                                                                                                                                                                                                                                                                                                                                                                                                                                                                                                                                                                                                                                                                                                                           | Total Respondents: 5                                                                 |           |   |