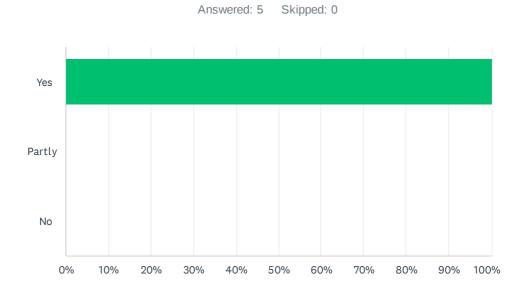

### Q6 Have the contents of the meetings met your expectations?

| ANSWER CHOICES | RESPONSES |   |
|----------------|-----------|---|
| Yes            | 100.00%   | 5 |
| Partly         | 0.00%     | 0 |
| No             | 0.00%     | 0 |
| TOTAL          |           | 5 |