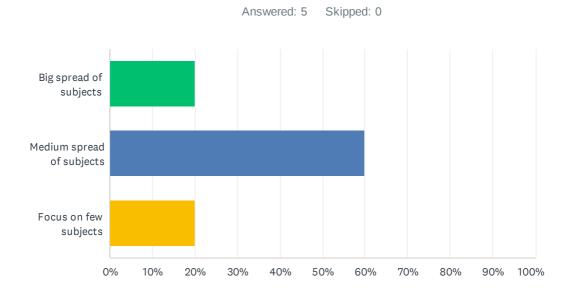

### Q7 How many different subjects have been delt with in your meetings?

| ANSWER CHOICES            | RESPONSES |   |
|---------------------------|-----------|---|
| Big spread of subjects    | 20.00%    | 1 |
| Medium spread of subjects | 60.00%    | 3 |
| Focus on few subjects     | 20.00%    | 1 |
| TOTAL                     |           | 5 |