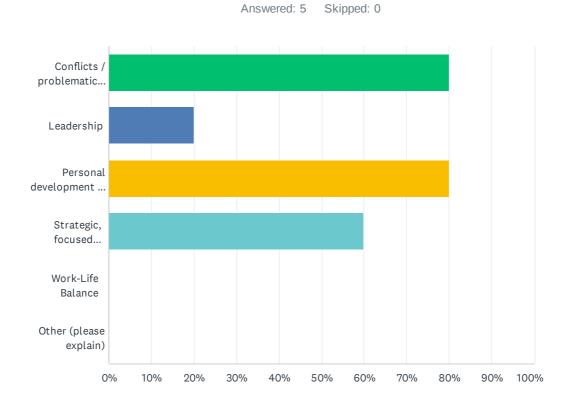

Q8 Which subjects have been most important for you?(With this question we do not want to break the confidentiality of the Mentor-Mentee relation. If you answer to this question you may do so on a voluntary basis as well as in the mode most convenient to you)

**ANSWER CHOICES RESPONSES** 80.00% 4 Conflicts / problematic situations - issues 20.00% 1 Leadership 80.00% 4 Personal development / career(planning) 60.00% 3 Strategic, focused relationship with clients, superiors and colleagues 0.00% 0 Work-Life Balance 0.00% 0 Other (please explain) Total Respondents: 5 **OTHER (PLEASE EXPLAIN) DATE** There are no responses.