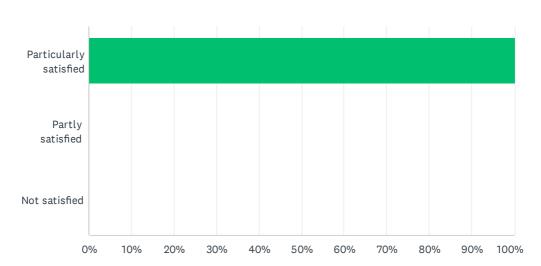

### Q16 ...with the contact to your Mentee?

| ANSWER CHOICES         | RESPONSES |   |
|------------------------|-----------|---|
| Particularly satisfied | 100.00%   | 5 |
| Partly satisfied       | 0.00%     | 0 |
| Not satisfied          | 0.00%     | 0 |
| TOTAL                  |           | 5 |