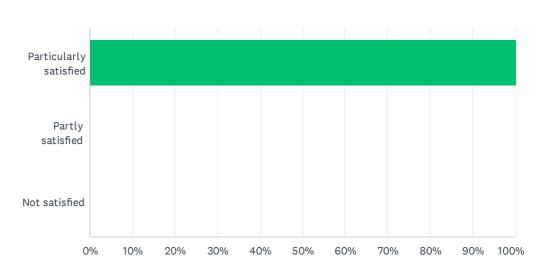

## Q14 ...with the experiences and conclusions which you have gained yourself with the Cross-Mentoring Program?

| ANSWER CHOICES         | RESPONSES |   |
|------------------------|-----------|---|
| Particularly satisfied | 100.00%   | 5 |
| Partly satisfied       | 0.00%     | 0 |
| Not satisfied          | 0.00%     | 0 |
| TOTAL                  |           | 5 |