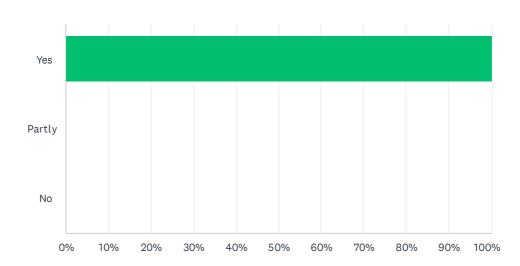

### Q9 Did the Mentee-Mentor Matching satisfy you?

| ANSWER CHOICES | RESPONSES |   |
|----------------|-----------|---|
| Yes            | 100.00%   | 5 |
| Partly         | 0.00%     | 0 |
| No             | 0.00%     | 0 |
| TOTAL          |           | 5 |