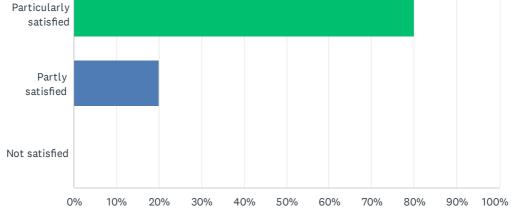

### Q15 ...with the personal and professional development of your Mentee?

| ANSWER CHOICES         | RESPONSES |   |
|------------------------|-----------|---|
| Particularly satisfied | 80.00%    | 4 |
| Partly satisfied       | 20.00%    | 1 |
| Not satisfied          | 0.00%     | 0 |
| TOTAL                  |           | 5 |